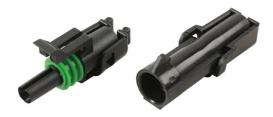

## **Automotive Electrical Delphi Connector Kit 1 Pin 6pc**

Weatherproof connectors are used to protect cable connections against the elements. To be used on 1.5 mm² - 2.5 mm² cable. These weatherproof connectors are used on sensors, light bars, head lights, electric windows and most under the bonnet applications. By crimping the green seal onto the non-insulated terminal and cable then clicking the terminal into the housing this then creates the seal. For the perfect crimp our Laser Part No. 7248 needs to be used. The ratchet crimp has unique wide stepped jaws which unlike other tools crimps the terminal and seal without crushing the terminal out of shape. Not only does the tool crimp the large lugs around the seal and cable but it crimps the two smaller lugs around the cable to give a tidy professional crimp. Our crimp tool Part No. 7248 also comes with a terminal removal tool.

## **Additional Information**

- · Delphi Weatherproof Connectors.
- Contains 1 x Male 1 Pin Connector, 1 x Female 1 Pin Connector.
- 1 x male terminal, 1 x female terminal & 2 green seals.
- · Supplied in a blister pack.
- Included in the Connect assorted Delphi weatherproof connector repair kit, Part No. 37325.