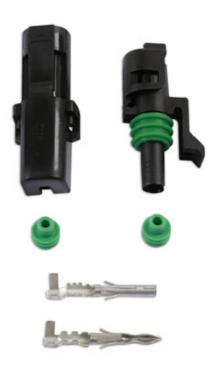

## **Automotive Electrical Delphi Connector Kit 1 Pin 6pc**

Weatherproof connectors are used to protect cable connections against the elements. To be used on 1.5 mm² - 2.5 mm² cable. These weatherproof connectors are used on sensors, light bars, head lights, electric windows and most under the bonnet applications. By crimping the green seal onto the non-insulated terminal and cable then clicking the terminal into the housing this then creates the seal. For the perfect crimp our Laser Part No. 7248 needs to be used. The ratchet crimp has unique wide stepped jaws which unlike other tools crimps the terminal and seal without crushing the terminal out of shape. Not only does the tool crimp the large lugs around the seal and cable but it crimps the two smaller lugs around the cable to give a tidy professional crimp. Our crimp tool Part No. 7248 also comes with a terminal removal tool.

## **Additional Information**

- · Delphi Weatherproof Connectors.
- Contains 1 x Male 1 Pin Connector, 1 x Female 1 Pin Connector.
- 1 x male terminal, 1 x female terminal & 2 green seals.
- · Supplied in a blister pack.
- Included in the Connect assorted Delphi weatherproof connector repair kit, Part No. 37325.